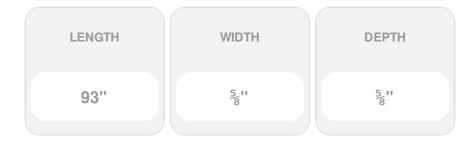

## 5/8"D, 93"L, Full Round, Rope Moulding, Beech

- Exceptional elegance, exceptionally well priced
- Classic style
- High Quality product
- Eye-pleasing looks at low cost
- Eye-catching detail
- Easy to install
- This product qualifies for our Lowest Price Guarantee
- Order now and get our 30 day Price Protection