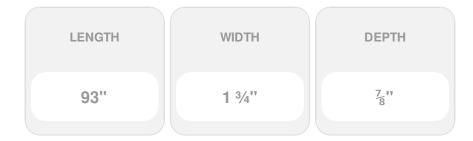

## 1 3/4"W, 93"L, Half Round, Rope Moulding, Beech

- Classic style
- High Quality product
- Eye-pleasing looks at low cost
- Eye-catching detail
- Easy to install
- This product qualifies for our Lowest Price Guarantee
- Order now and get our 30 day Price Protection