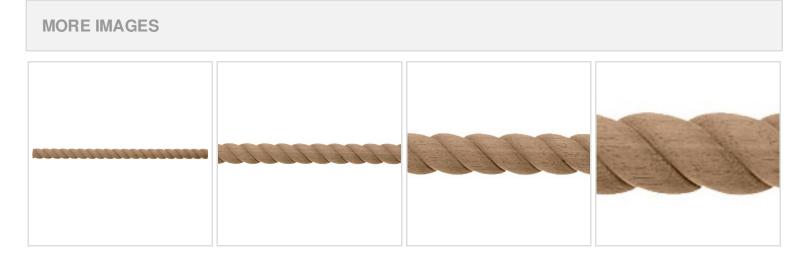

## 1 3/4"W, 93"L, Half Round, Rope Moulding, Beech

- Classic style
- High Quality product
- Eye-pleasing looks at low cost
- Eye-catching detail
- Easy to install
- This product qualifies for our Lowest Price Guarantee
- Order now and get our 30 day Price Protection

## **DESCRIPTION**

Sometimes, there's just no substitute for the authenitic warmth of real wood. Our Hardwood Crown Moulding Comes in 4 different wood species and comes ready to be cut and stained..

Order online at: http://www.architecturaldepot.com/BX1417BH.html