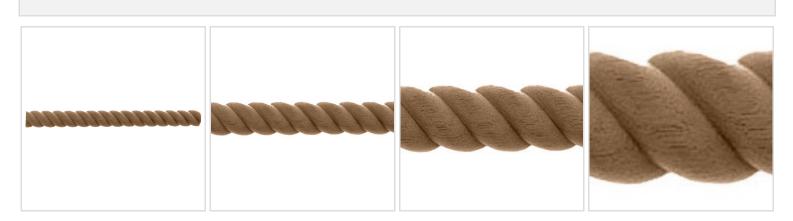

## 1 1/4"W x 93"L Half Round Rope Moulding

- Classic style
- High Quality product
- Eye-pleasing looks at low cost
- Eye-catching detail
- Easy to install
- This product qualifies for our Lowest Price Guarantee
- Order now and get our 30 day Price Protection

## **DESCRIPTION**

Sometimes, there's just no substitute for the authenitic warmth of real wood. Our Hardwood Crown Moulding Comes in 4 different wood species and comes ready to be cut and stained..

Order online at: http://www.architecturaldepot.com/BX1425.html