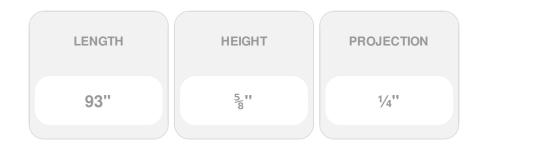

## 5/8"H x 1/4"P x 93"L, Embossed Moulding, Pine

- This product qualifies for our Lowest Price Guarantee
- Order now and get our 30 day Price Protection

Item #: BX1438PI List Price: \$6.65 **\$4.82** <sup>(EACH)</sup> Save \$1.83 (27%)