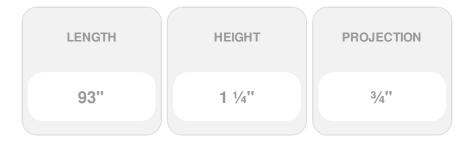

## 1 1/4"H x 3/4"P x 93"L, Batan & Bamboo Moulding, Beech

- Classic style
- High Quality product
- Eye-pleasing looks at low cost
- Eye-catching detail
- Easy to install
- This product qualifies for our Lowest Price Guarantee
- Order now and get our 30 day Price Protection