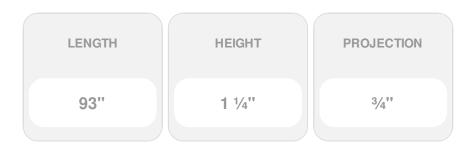

## 1 1/4"H x 3/4"P x 93"L, Embossed Moulding, Beech

- This product qualifies for our Lowest Price Guarantee
- Order now and get our 30 day Price Protection

Item #: BX1471BH List Price: \$39.05 **\$28.30** <sup>(EACH)</sup> Save \$10.75 (27%)