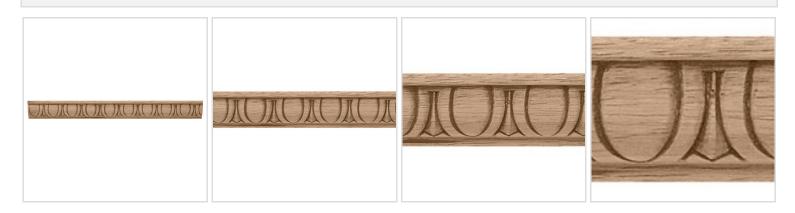

## 1 1/4"H x 3/4"P x 93"L, Embossed Moulding, Beech

- This product qualifies for our Lowest Price Guarantee
- Order now and get our 30 day Price Protection

Item #: BX1471BH List Price: \$39.05 **\$28.30** <sup>(EACH)</sup> Save \$10.75 (27%)

## **MORE IMAGES**