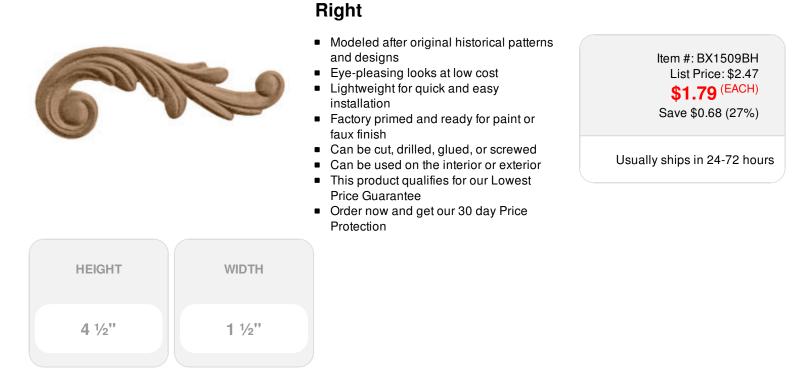

1 1/2"W x 4 1/2"H, Embossed Onlay, Knotty Pine,

## DESCRIPTION

Our onlays are the perfect accent pieces for your projects. Choose from an amazing selection of designs and patterns that are historical, seasonal or even whimsical. Give character to your cabinetry, furniture and room or take your kid's school projects and crafts to the next level! The possibilities are endless. Each piece is carefully crafted with rich details and will be looking great wherever its used.