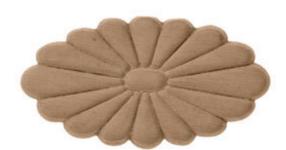

## 2 3/8"W x 4 1/2"H, Embossed Onlay, Beech

- Modeled after original historical patterns and designs
- Eye-pleasing looks at low cost
- Lightweight for quick and easy installation
- Factory primed and ready for paint or faux finish
- Can be cut, drilled, glued, or screwed
- Can be used on the interior or exterior
- This product qualifies for our Lowest Price Guarantee
- Order now and get our 30 day Price Protection