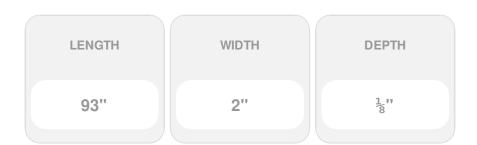

## 2"W x 3/64"D x 93"L, Overlay Moulding, Birch

- This product qualifies for our Lowest Price Guarantee
- Order now and get our 30 day Price Protection

Item #: BX1605BI List Price: \$56.61 **\$41.02** (EACH) Save \$15.59 (27%)