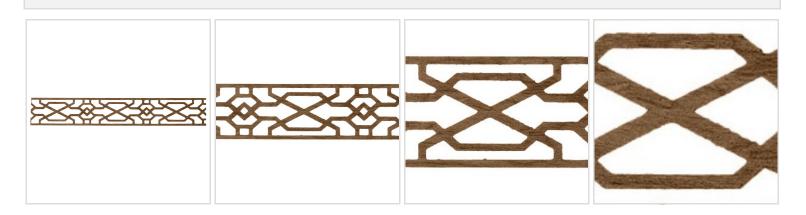

## 2"W x 3/64"D x 93"L, Overlay Moulding, Birch

- This product qualifies for our Lowest Price Guarantee
- Order now and get our 30 day Price Protection

Item #: BX1605BI List Price: \$56.61 **\$41.02** (EACH) Save \$15.59 (27%)

Usually ships in 24-72 hours





## **MORE IMAGES**



## WE ARE HERE FOR YOU...

## **Our Selection**

Having the right tools at the right time is crucial. So is having the right products at the right price. We are not bound by a single warehouse location and limited style or size availabilities. We work directly with over 70 different manufacturers nationwide. This means we have direct control on availability, customizability, and quality.

Order online at: http://www.architecturaldepot.com/BX1605BI.html

Date Printed: 04/19/2024 - 11:29 am