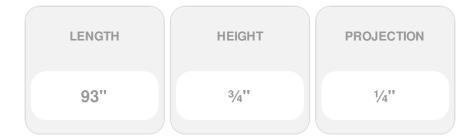

## 3/4"H x 1/4"P x 93"L, Dentil Moulding, Beech

- Exceptional elegance, exceptionally well priced
- Classic style
- High Quality product
- Eye-pleasing looks at low cost
- Eye-catching detail
- Easy to install
- This product qualifies for our Lowest Price Guarantee
- Order now and get our 30 day Price Protection