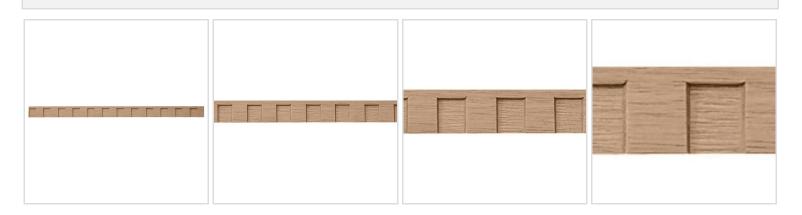

## 3/4"H x 1/4"P x 93"L, Dentil Moulding, Beech

- Exceptional elegance, exceptionally well priced
- Classic style
- High Quality product
- Eye-pleasing looks at low cost
- Eye-catching detail
- Easy to install
- This product qualifies for our Lowest Price Guarantee
- Order now and get our 30 day Price Protection

Item #: BX1668BH List Price: \$11.03 **\$7.99** (EACH) Save \$3.04 (27%)

Usually ships in 24-72 hours



## **MORE IMAGES**



## **DESCRIPTION**

Sometimes, there's just no substitute for the authenitic warmth of real wood. Our Hardwood Crown Moulding Comes in 4 different wood species and comes ready to be cut and stained..

Order online at: <a href="http://www.architecturaldepot.com/BX1668BH.html">http://www.architecturaldepot.com/BX1668BH.html</a>

Date Printed: 04/19/2024 - 12:13 am