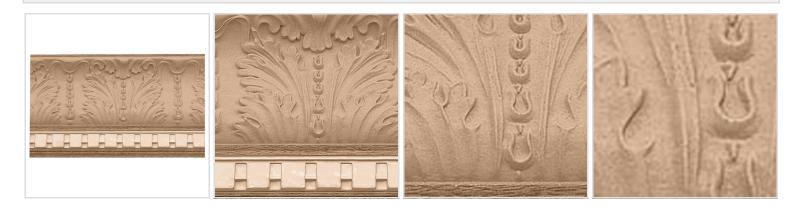

## 5 1/4"H x 5 1/4"P x 93"L, Leaf & Dentil Crown Moulding

- Exceptional elegance, exceptionally well priced
- Classic style
- High Quality product
- Eye-pleasing looks at low cost
- Eye-catching detail
- Easy to install
- This product qualifies for our Lowest Price Guarantee
- Order now and get our 30 day Price Protection



Save \$148.96 (27%)

Usually ships in 24-72 hours

| LENGTH | PROJECTION | HEIGHT  |
|--------|------------|---------|
| 93"    | 5 1⁄4''    | 5 1⁄4'' |

## **MORE IMAGES**



## DESCRIPTION

Sometimes, there's just no substitute for the authenitic warmth of real wood. Our Hardwood Crown Moulding Comes in 4 different wood species and comes ready to be cut and stained..

Order online at: <u>http://www.architecturaldepot.com/BX1671BA.html</u> Date Printed: 04/19/2024 - 11:12 am