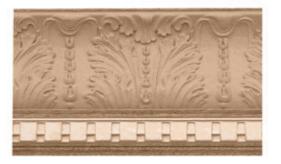

## 5 1/4"H x 5 1/4"P x 93"L, Leaf & Dentil Crown Moulding

- Exceptional elegance, exceptionally well priced
- Classic style
- High Quality product
- Eye-pleasing looks at low cost
- Eye-catching detail
- Easy to install
- This product qualifies for our Lowest Price Guarantee
- Order now and get our 30 day Price Protection