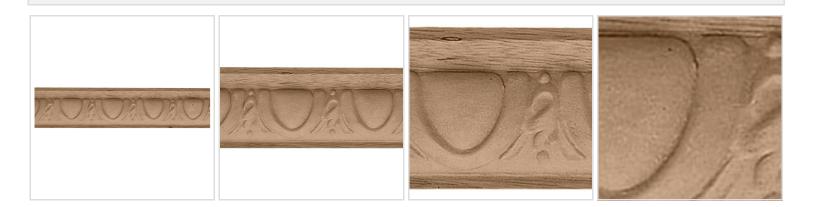

## 2"H x 2"P x 93"L, Egg & Dart Crown Moulding

- Classic style
- High Quality product
- Eye-pleasing looks at low cost
- Eye-catching detail
- Easy to install
- This product qualifies for our Lowest Price Guarantee
- Order now and get our 30 day Price Protection

## **DESCRIPTION**

Sometimes, there's just no substitute for the authenitic warmth of real wood. Our Hardwood Crown Moulding Comes in 4 different wood species and comes ready to be cut and stained..

Order online at: <a href="http://www.architecturaldepot.com/BX1673BA.html">http://www.architecturaldepot.com/BX1673BA.html</a>