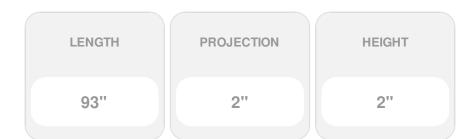

## 2"H x 2"P x 93"L, Egg & Dart Crown Moulding

- Classic style
- High Quality product
- Eye-pleasing looks at low cost
- Eye-catching detail
- Easy to install
- This product qualifies for our Lowest Price Guarantee
- Order now and get our 30 day Price Protection