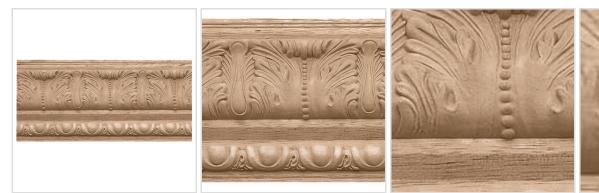

## 4 1/2"H x 4"P x 93"L, Leaf With Egg Dart & Crown Moulding

- Exceptional elegance, exceptionally well priced
- Classic style
- High Quality product
- Eye-pleasing looks at low cost
- Eye-catching detail
- Easy to install
- This product qualifies for our Lowest Price Guarantee
- Order now and get our 30 day Price Protection

Item #: BX1677BA List Price: \$268.93 **\$194.88** (EACH) Save \$74.05 (27%)

Usually ships in 24-72 hours

LENGTH HEIGHT PROJECTION

93" 4 ½" 4"

## **MORE IMAGES**





## **DESCRIPTION**

Sometimes, there's just no substitute for the authenitic warmth of real wood. Our Hardwood Crown Moulding Comes in 4 different wood species and comes ready to be cut and stained..

Order online at: <a href="http://www.architecturaldepot.com/BX1677BA.html">http://www.architecturaldepot.com/BX1677BA.html</a>

Date Printed: 04/18/2024 - 6:42 pm