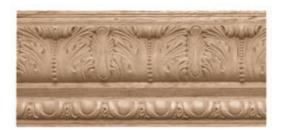

## 4 1/2"H x 4"P x 93"L, Leaf With Egg Dart & Crown Moulding

- Exceptional elegance, exceptionally well priced
- Classic style
- High Quality product
- Eye-pleasing looks at low cost
- Eye-catching detail
- Easy to install
- This product qualifies for our Lowest Price Guarantee
- Order now and get our 30 day Price Protection

## **DESCRIPTION**

Sometimes, there's just no substitute for the authenitic warmth of real wood. Our Hardwood Crown Moulding Comes in 4 different wood species and comes ready to be cut and stained..

Order online at: <a href="http://www.architecturaldepot.com/BX1677BA.html">http://www.architecturaldepot.com/BX1677BA.html</a>