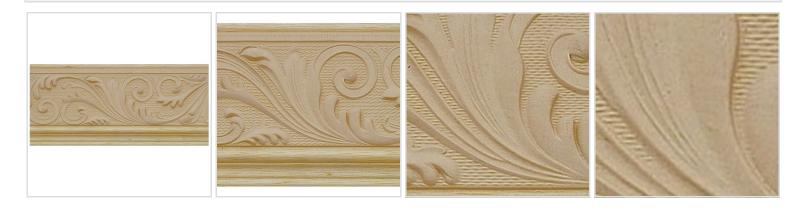

## 5 1/2"H x 1"P x 93"L, Leaf Frieze

- Exceptional elegance, exceptionally well priced
- Classic style
- High Quality product
- Eye-pleasing looks at low cost
- Eye-catching detail
- Easy to install
- This product qualifies for our Lowest Price Guarantee
- Order now and get our 30 day Price Protection



Usually ships in 24-72 hours

| LENGTH | HEIGHT  | PROJECTION |
|--------|---------|------------|
| 93''   | 5 1⁄2'' | 1"         |

## **MORE IMAGES**



## DESCRIPTION

Sometimes, there's just no substitute for the authenitic warmth of real wood. Our Hardwood Crown Moulding Comes in 4 different wood species and comes ready to be cut and stained..

Order online at: <u>http://www.architecturaldepot.com/BX1678BA.html</u> Date Printed: 04/19/2024 - 12:44 pm