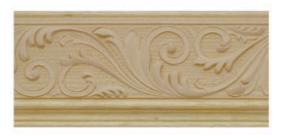

## 5 1/2"H x 1"P x 93"L, Leaf Frieze

- Exceptional elegance, exceptionally well priced
- Classic style
- High Quality product
- Eye-pleasing looks at low cost
- Eye-catching detail
- Easy to install
- This product qualifies for our Lowest Price Guarantee
- Order now and get our 30 day Price Protection

## DESCRIPTION

Sometimes, there's just no substitute for the authenitic warmth of real wood. Our Hardwood Crown Moulding Comes in 4 different wood species and comes ready to be cut and stained..

Order online at: <u>http://www.architecturaldepot.com/BX1678BA.html</u> Date Printed: 04/19/2024 - 12:44 pm