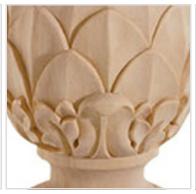

## 6 1/8"D x 8 3/4"H Medium Artichoke Finial

- Hand Carved
- Available in a variety of wood species
- Blends beautifully with many styles
- A durable and affordable product
- A great way to add value to your home
- This product qualifies for our Lowest Price Guarantee
- Order now and get our 30 day Price Protection