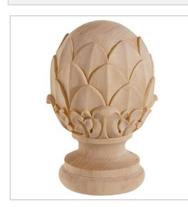

## 6 1/8"D x 8 3/4"H Medium Artichoke Finial

- Hand Carved
- Available in a variety of wood species
- Blends beautifully with many styles
- A durable and affordable product
- A great way to add value to your home
- This product qualifies for our Lowest Price Guarantee
- Order now and get our 30 day Price Protection

Item #: BX1740 List Price: \$313.14 **\$226.91** (EACH)

Save \$86.23 (27%)

Usually ships in 24-72 hours

HEIGHT

8 3/4"

**OUTSIDE DIAMETER** 

6 ½"