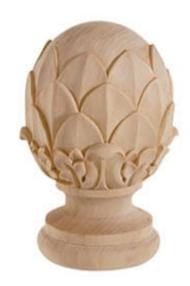

## 6 1/8"D x 8 3/4"H Medium Artichoke Finial

- Hand Carved
- Available in a variety of wood species
- Blends beautifully with many styles
- A durable and affordable product
- A great way to add value to your home
- This product qualifies for our Lowest Price Guarantee
- Order now and get our 30 day Price Protection

Item #: BX1740 List Price: \$313.14 **\$226.91** (EACH)

Save \$86.23 (27%)

Usually ships in 24-72 hours

HEIGHT

8 3/4"

**OUTSIDE DIAMETER** 

6 ½"