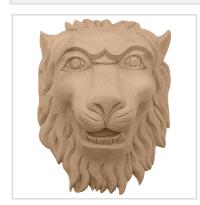

## 10"W x 6"D x 12"H Large Lion Head Onlay

- Eye-catching detail
- Traditional design
- Comes in a variety of woods
- Can be used in a variety of jobs and applications
- Eye-pleasing looks at low cost
- A great way to add value to your home
- This product qualifies for our Lowest Price Guarantee
- Order now and get our 30 day Price Protection

Item #: BX1742 List Price: \$598.55 **\$433.73** (EACH) Save \$164.82 (27%)

Usually ships in 24-72 hours

12" WIDTH DEPTH
10" 6"

## **MORE IMAGES**









## **DESCRIPTION**

Our onlays are the perfect accent pieces for your projects. Choose from an amazing selection of designs and patterns that are historical, seasonal or even whimsical. Give character to your cabinetry, furniture and room or take your kid's school projects and crafts to the next level! The possibilities are endless. Each piece is carefully crafted with rich details and will be looking great wherever its used.

Order online at: http://www.architecturaldepot.com/BX1742.html

Date Printed: 04/20/2024 - 1:46 am