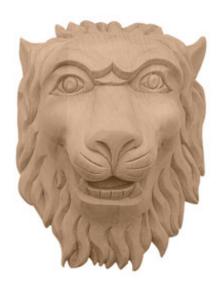

## 10"W x 6"D x 12"H Large Lion Head Onlay

- Eye-catching detail
- Traditional design
- Comes in a variety of woods
- Can be used in a variety of jobs and applications
- Eye-pleasing looks at low cost
- A great way to add value to your home
- This product qualifies for our Lowest Price Guarantee
- Order now and get our 30 day Price Protection