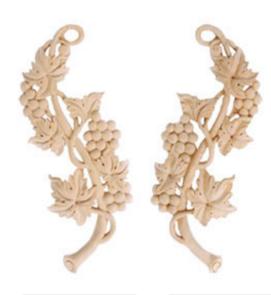

## 5 1/2"W x 1"D x 15"H Left/Right Medium Grape Onlays

- Eye-catching detail
- Traditional design
- Comes in a variety of woods
- Can be used in a variety of jobs and applications
- Eye-pleasing looks at low cost
- A great way to add value to your home
- This product qualifies for our Lowest Price Guarantee
- Order now and get our 30 day Price Protection

Item #: BX1749 List Price: \$215.43 **\$156.11** (EACH) Save \$59.32 (27%)

Usually ships in 24-72 hours

HEIGHT

WIDTH

5 1/2"

DEPTH

1"