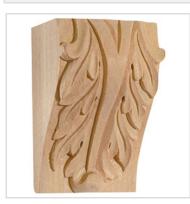

## 1 3/4"W x 1 1/2"D x 2 3/4"H Small Modillion Block

- Traditional design
- Multiple wood species to choose from
- Hand carved for a traditional look
- Crisp detail and high relief
- A great way to add value to your home
- Pristine architectural detail at an affordable price
- This product qualifies for our Lowest Price Guarantee
- Order now and get our 30 day Price Protection