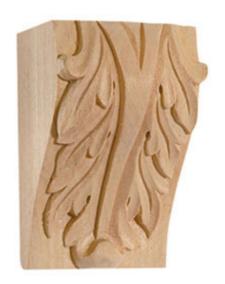

## 1 3/4"W x 1 1/2"D x 2 3/4"H Small Modillion Block

- Traditional design
- Multiple wood species to choose from
- Hand carved for a traditional look
- Crisp detail and high relief
- A great way to add value to your home
- Pristine architectural detail at an affordable price
- This product qualifies for our Lowest Price Guarantee
- Order now and get our 30 day Price Protection