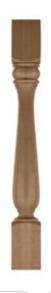

## 3 1/2"W x 1 3/4"D x 35 1/4"H Plain Half Round Column Leg

- Hand Carved
- Available in a variety of wood species
- High Quality product with attention to detail
- Eye-pleasing looks at low cost
- A great way to add value to your home
- This product qualifies for our Lowest Price Guarantee
- Order now and get our 30 day Price Protection

Item #: BX1771 List Price: \$165.60 **\$120.00** (EACH) Save \$45.60 (27%)

Usually ships in 24-72 hours

HEIGHT WIDTH DEPTH

35 1/4"

1 3/4"