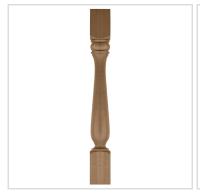

## 3 1/2"W x 1 3/4"D x 35 1/4"H Plain Half Round Column Leg

- Hand Carved
- Available in a variety of wood species
- High Quality product with attention to detail
- Eye-pleasing looks at low cost
- A great way to add value to your home
- This product qualifies for our Lowest Price Guarantee
- Order now and get our 30 day Price Protection

Item #: BX1771 List Price: \$165.60 **\$120.00** (EACH) Save \$45.60 (27%)

Usually ships in 24-72 hours

HEIGHT WIDTH DEPTH

35 1/4"

1 3/4"

## **MORE IMAGES**