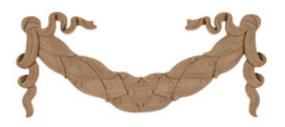

## 12"W x 3/4"D x 5"H Laurel Swag

- A simple statement of style
  - Unique design with historic elements
- Comes in a variety of woods
- Can be used in a variety of jobs and applications
- Great architectural detail
- A great way to add value to your home
  This product qualifies for our Lowest Price Guarantee
- Order now and get our 30 day Price Protection