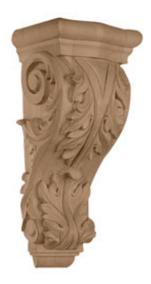

## 8"W x 6 1/4"D x 14 1/8"H Large Acanthus Corbel

- Traditional design
- Multiple wood species to choose from
- Hand carved for a traditional look
- Crisp detail and high relief
- A great way to add value to your home
- This product qualifies for our Lowest Price Guarantee
- Order now and get our 30 day Price Protection

Item #: BX1823 List Price: \$549.54 **\$398.22** (EACH)

Save \$151.32 (27%)

Usually ships in 24-72 hours

| HEIGHT             | 1 | MIDTH | DEPTH  |
|--------------------|---|-------|--------|
| 14 <sup>1</sup> 8" |   | 8"    | 6 1⁄4" |