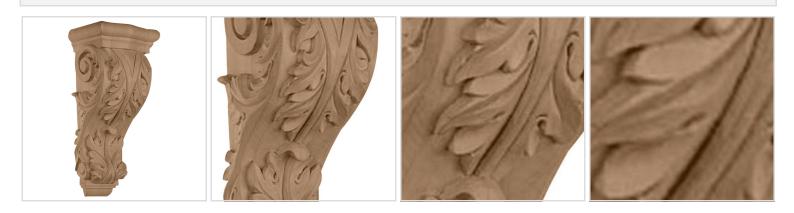

## 8"W x 6 1/4"D x 14 1/8"H Large Acanthus Corbel

- Traditional design
- Multiple wood species to choose from
- Hand carved for a traditional look
- Crisp detail and high relief
- A great way to add value to your home
- This product qualifies for our Lowest Price Guarantee
- Order now and get our 30 day Price Protection

Item #: BX1823 List Price: \$549.54 **\$398.22** (EACH)

Save \$151.32 (27%)

Usually ships in 24-72 hours

| HEIGHT             | 1 | MIDTH | DEPTH  |
|--------------------|---|-------|--------|
| 14 <sup>1</sup> 8" |   | 8"    | 6 1⁄4" |

## **MORE IMAGES**



## WE ARE HERE FOR YOU...

## **Our Selection**

Having the right tools at the right time is crucial. So is having the right products at the right price. We are not bound by a single warehouse location and limited style or size availabilities. We work directly with over 70 different manufacturers nationwide. This means we have direct control on availability, customizability, and quality.