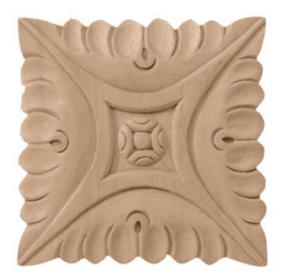

## 5"W x 5/8"D x 5"H Large Square Rosette

- A simple statement of style
- Traditional design
- Comes in a variety of woods
- Can be used in a variety of jobs and applications
- Great architectural detail
- A great way to add value to your home
- This product qualifies for our Lowest Price Guarantee
- Order now and get our 30 day Price Protection

Item #: BX1840 List Price: \$37.59 **\$27.24** (EACH) Save \$10.35 (27%)

Usually ships in 24-72 hours

WIDTH 5"

HEIGHT

5"

DEPTH

5,"