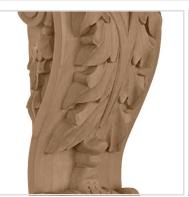

## 3"W x 1 5/8"D x 6 1/4"H Mini Shell & Acanthus Leaf Corbel with Scroll

- Traditional design
- Multiple wood species to choose from
- Hand carved for a traditional look
- Crisp detail and high relief
- A great way to add value to your home
- This product qualifies for our Lowest Price Guarantee
- Order now and get our 30 day Price Protection