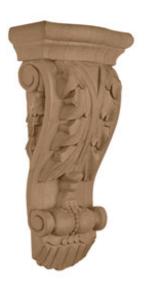

## 3"W x 1 5/8"D x 6 1/4"H Mini Shell & Acanthus Leaf Corbel with Scroll

- Traditional design
- Multiple wood species to choose from
- Hand carved for a traditional look
- Crisp detail and high relief
- A great way to add value to your home
- This product qualifies for our Lowest Price Guarantee
- Order now and get our 30 day Price Protection

Item #: BX1848 List Price: \$134.04 **\$97.13** (EACH)

Save \$36.91 (27%)

Usually ships in 24-72 hours

HEIGHT

WIDTH

**DEPTH** 

6 1/4"

3"