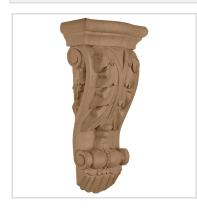

## 3"W x 1 5/8"D x 6 1/4"H Mini Shell & Acanthus Leaf Corbel with Scroll

- Traditional design
- Multiple wood species to choose from
- Hand carved for a traditional look
- Crisp detail and high relief
- A great way to add value to your home
- This product qualifies for our Lowest Price Guarantee
- Order now and get our 30 day Price Protection

Item #: BX1848 List Price: \$134.04 **\$97.13** (EACH)

Save \$36.91 (27%)

Usually ships in 24-72 hours

HEIGHT

WIDTH

**DEPTH** 

6 1/4"

3"