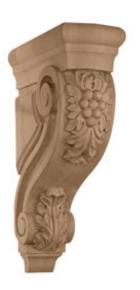

## 3 1/8"W x 6"D x 9 1/4"H Medium Grape Corbel with Acanthus Leaf

- Traditional design
- Multiple wood species to choose from
- Hand carved for a traditional look
- Crisp detail and high relief
- A great way to add value to your home
- This product qualifies for our Lowest Price Guarantee
- Order now and get our 30 day Price Protection

Item #: BX1854 List Price: \$305.37 **\$221.28** (EACH)

Save \$84.09 (27%)

Usually ships in 24-72 hours

HEIGHT

**DEPTH** 

WIDTH

9 1/4"

6"