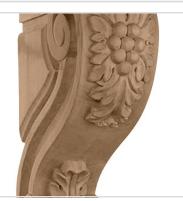

## 3 1/8"W x 6"D x 9 1/4"H Medium Grape Corbel with Acanthus Leaf

- Traditional design
- Multiple wood species to choose from
- Hand carved for a traditional look
- Crisp detail and high relief
- A great way to add value to your home
- This product qualifies for our Lowest Price Guarantee
- Order now and get our 30 day Price Protection