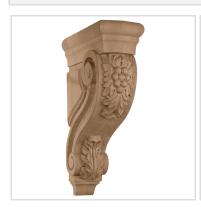

## 3 1/8"W x 6"D x 9 1/4"H Medium Grape Corbel with Acanthus Leaf

- Traditional design
- Multiple wood species to choose from
- Hand carved for a traditional look
- Crisp detail and high relief
- A great way to add value to your home
- This product qualifies for our Lowest Price Guarantee
- Order now and get our 30 day Price Protection

Item #: BX1854 List Price: \$305.37 **\$221.28** (EACH)

Save \$84.09 (27%)

Usually ships in 24-72 hours

HEIGHT

**DEPTH** 

WIDTH

9 1/4"

6"