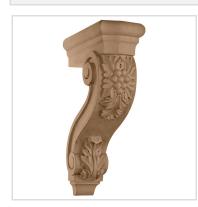

## 8 1/4"W x 18"D x 34 1/2"H Extra Large Open Grape Corbel

- Traditional design
- Multiple wood species to choose from
- Hand carved for a traditional look
- Crisp detail and high relief
- A great way to add value to your home
- This product qualifies for our Lowest Price Guarantee
- Order now and get our 30 day Price Protection

Item #: BX1866 List Price: \$1,103.74 **\$799.81** (EACH) Save \$303.93 (27%)

Usually ships in 24-72 hours

**HEIGHT** 

**DEPTH** 

**WIDTH** 

34 1/2"

18"

8 1/4"