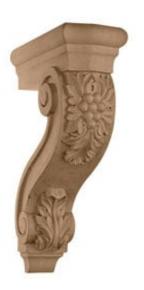

## 8 1/4"W x 18"D x 34 1/2"H Extra Large Open Grape Corbel

- Traditional design
- Multiple wood species to choose from
- Hand carved for a traditional look
- Crisp detail and high relief
- A great way to add value to your home
- This product qualifies for our Lowest Price Guarantee
- Order now and get our 30 day Price Protection

Item #: BX1866 List Price: \$1,103.74 **\$799.81** (EACH) Save \$303.93 (27%)

Usually ships in 24-72 hours

**HEIGHT** 

**DEPTH** 

**WIDTH** 

34 1/2"

18"

8 1/4"