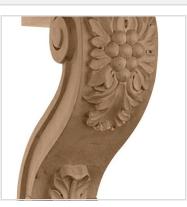

## 8 1/4"W x 18"D x 34 1/2"H Extra Large Open Grape Corbel

- Traditional design
- Multiple wood species to choose from
- Hand carved for a traditional look
- Crisp detail and high relief
- A great way to add value to your home
- This product qualifies for our Lowest Price Guarantee
- Order now and get our 30 day Price Protection

Item #: BX1866 List Price: \$1,103.74 **\$799.81** (EACH) Save \$303.93 (27%)

Usually ships in 24-72 hours

**HEIGHT** 

**DEPTH** 

**WIDTH** 

34 1/2"

18"

8 1/4"