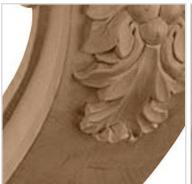

## 8 1/4"W x 18"D x 34 1/2"H Extra Large Open Grape Corbel

- Traditional design
- Multiple wood species to choose from
- Hand carved for a traditional look
- Crisp detail and high relief
- A great way to add value to your home
- This product qualifies for our Lowest Price Guarantee
- Order now and get our 30 day Price Protection

Item #: BX1866 List Price: \$1,103.74 **\$799.81** (EACH) Save \$303.93 (27%)

Usually ships in 24-72 hours

**HEIGHT** 

**DEPTH** 

**WIDTH** 

34 1/2"

18"

8 1/4"