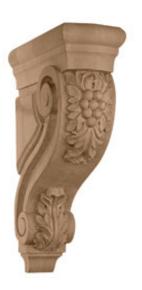

## 2 3/4"W x 4 3/4"D x 7"H Small Grape Corbel with Acanthus Leaf

- Traditional design
- Multiple wood species to choose from
- Hand carved for a traditional look
- Crisp detail and high relief
- A great way to add value to your home
- This product qualifies for our Lowest Price Guarantee
- Order now and get our 30 day Price Protection

Item #: BX1867 List Price: \$211.50 **\$153.26** (EACH)

Save \$58.24 (27%)

Usually ships in 24-72 hours

HEIGHT

**DEPTH** 

WIDTH

7''

4 3/4"