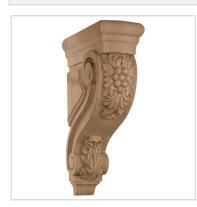

## 2 3/4"W x 4 3/4"D x 7"H Small Grape Corbel with Acanthus Leaf

- Traditional design
- Multiple wood species to choose from
- Hand carved for a traditional look
- Crisp detail and high relief
- A great way to add value to your home
- This product qualifies for our Lowest Price Guarantee
- Order now and get our 30 day Price Protection

Item #: BX1867 List Price: \$211.50 **\$153.26** (EACH)

Save \$58.24 (27%)

Usually ships in 24-72 hours

HEIGHT

**DEPTH** 

WIDTH

7''

4 3/4"

2 3/4"

## **MORE IMAGES**









## WE ARE HERE FOR YOU...

## **Our Selection**

Having the right tools at the right time is crucial. So is having the right products at the right price. We are not bound by a single warehouse location and limited style or size availabilities. We work directly with over 70 different manufacturers nationwide. This means we have direct control on availability, customizability, and quality.

Order online at: http://www.architecturaldepot.com/BX1867.html

Date Printed: 04/19/2024 - 9:06 am