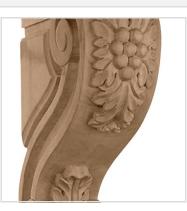

## 2 3/4"W x 4 3/4"D x 7"H Small Grape Corbel with Acanthus Leaf

- Traditional design
- Multiple wood species to choose from
- Hand carved for a traditional look
- Crisp detail and high relief
- A great way to add value to your home
- This product qualifies for our Lowest Price Guarantee
- Order now and get our 30 day Price Protection

Item #: BX1867 List Price: \$211.50 **\$153.26** (EACH)

Save \$58.24 (27%)

Usually ships in 24-72 hours

HEIGHT

**DEPTH** 

WIDTH

7''

4 3/4"

2 3/4"

## **MORE IMAGES**









## WE ARE HERE FOR YOU...

## **Our Selection**

Having the right tools at the right time is crucial. So is having the right products at the right price. We are not bound by a single warehouse location and limited style or size availabilities. We work directly with over 70 different manufacturers nationwide. This means we have direct control on availability, customizability, and quality.

Order online at: http://www.architecturaldepot.com/BX1867.html

Date Printed: 04/19/2024 - 9:06 am