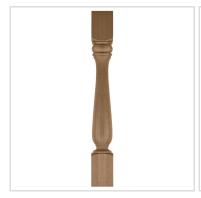

## 4 1/8"W x 4 1/8"D x 35 1/4"H Plain Column Leg

- Hand Carved
- Available in a variety of wood species
- High Quality product with attention to detail
- Eye-pleasing looks at low cost
- A great way to add value to your home
- Resilient construction that withstands everyday use and maintains its pristine appearance
- This product qualifies for our Lowest Price Guarantee
- Order now and get our 30 day Price Protection

Item #: BX1873 List Price: \$480.24 **\$348.00** (EACH) Save \$132.24 (27%)

Usually ships in 24-72 hours

| HEIGHT  | WIDTH | DEPTH |  |
|---------|-------|-------|--|
| 35 1/4" | 4 ½"  | 4 ½"  |  |

## **MORE IMAGES**









## **DESCRIPTION**

Our wooden furniture legs are meticulously crafted from premium hardwood, ensuring durability, stability, and a timeless aesthetic for your furniture projects. Experience the exquisite craftsmanship and sturdy support that our furniture legs provide, elevating your home decor with elegance and reliability.

Order online at: http://www.architecturaldepot.com/BX1873.html

Date Printed: 04/19/2024 - 2:46 am