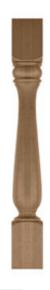

## 4 1/8"W x 4 1/8"D x 35 1/4"H Plain Column Leg

- Hand Carved
- Available in a variety of wood species
- High Quality product with attention to detail
- Eye-pleasing looks at low cost
- A great way to add value to your home
- Resilient construction that withstands everyday use and maintains its pristine appearance
- This product qualifies for our Lowest Price Guarantee
- Order now and get our 30 day Price Protection

Item #: BX1873 List Price: \$480.24 **\$348.00** (EACH) Save \$132.24 (27%)

Usually ships in 24-72 hours

| HEIGHT  | WIDTH | DEPTH |  |
|---------|-------|-------|--|
| 35 1/4" | 4 ½"  | 4 ½"  |  |