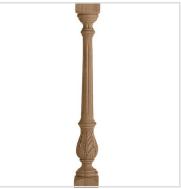

## 49"H Top: 3 1/2"sq Bottom: 3 1/2"sq Wood Newel Post

- Hand Carved
- A simple statement of style
- Comes in a variety of woods
- Functionally elegant
- A durable and affordable product
- A great way to add value to your home
- This product qualifies for our Lowest Price Guarantee
- Order now and get our 30 day Price Protection

Item #: BX1889 List Price: \$783.84 **\$568.00** (EACH) Save \$215.84 (27%)

Usually ships in 24-72 hours

HEIGHT WIDTH DEPTH

49" 3 ½" 3 ½"

## **MORE IMAGES**









## WE ARE HERE FOR YOU...

## **Our Selection**

Having the right tools at the right time is crucial. So is having the right products at the right price. We are not bound by a single warehouse location and limited style or size availabilities. We work directly with over 70 different manufacturers nationwide. This means we have direct control on availability, customizability, and quality.

Order online at: http://www.architecturaldepot.com/BX1889.html

Date Printed: 04/26/2024 - 5:20 pm