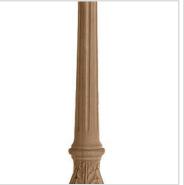

## 49"H Top: 3 1/2"sq Bottom: 3 1/2"sq Wood Newel Post

- Hand Carved
- A simple statement of style
- Comes in a variety of woods
- Functionally elegant
- A durable and affordable product
- A great way to add value to your home
- This product qualifies for our Lowest Price Guarantee
- Order now and get our 30 day Price Protection

Item #: BX1889 List Price: \$783.84 **\$568.00** (EACH) Save \$215.84 (27%)

Usually ships in 24-72 hours

HEIGHT WIDTH DEPTH

49" 3 ½" 3 ½"

## **MORE IMAGES**









## WE ARE HERE FOR YOU...

## **Our Selection**

Having the right tools at the right time is crucial. So is having the right products at the right price. We are not bound by a single warehouse location and limited style or size availabilities. We work directly with over 70 different manufacturers nationwide. This means we have direct control on availability, customizability, and quality.

Order online at: http://www.architecturaldepot.com/BX1889.html

Date Printed: 04/26/2024 - 5:20 pm