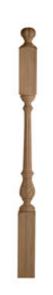

## 49"H Top: 3 1/2"sq Bottom: 3 1/2"sq Wood Newel Post

- Hand Carved
- A simple statement of style
- Comes in a variety of woods
- Functionally elegant
- A durable and affordable product
- A great way to add value to your home
- This product qualifies for our Lowest Price Guarantee
- Order now and get our 30 day Price Protection

Item #: BX1889 List Price: \$783.84 **\$568.00** (EACH) Save \$215.84 (27%)

Usually ships in 24-72 hours

HEIGHT WIDTH DEPTH

49" 3 ½" 3 ½"