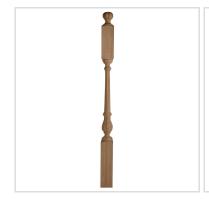

## 49"H Top: 3 1/2"sq Bottom: 3 1/2"sq Wood Newel Post

- Hand Carved
- A simple statement of style
- Comes in a variety of woods
- Functionally elegant
- A durable and affordable product
- A great way to add value to your home
- This product qualifies for our Lowest Price Guarantee
- Order now and get our 30 day Price Protection

Item #: BX1889 List Price: \$783.84 **\$568.00** (EACH) Save \$215.84 (27%)

Usually ships in 24-72 hours

HEIGHT WIDTH DEPTH

49" 3 ½" 3 ½"

## **MORE IMAGES**









## WE ARE HERE FOR YOU...

## **Our Selection**

Having the right tools at the right time is crucial. So is having the right products at the right price. We are not bound by a single warehouse location and limited style or size availabilities. We work directly with over 70 different manufacturers nationwide. This means we have direct control on availability, customizability, and quality.

Order online at: http://www.architecturaldepot.com/BX1889.html

Date Printed: 04/26/2024 - 5:20 pm