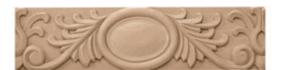

## 3 1/16"H x 5/8"P x 12"R x 93"L Carved Wood Chair Rail

- Exceptional elegance, exceptionally well priced
- Classic style
- High Quality product
- Eye-pleasing looks at low cost
- Eye-catching detail
- Easy to install
- This product qualifies for our Lowest Price Guarantee
- Order now and get our 30 day Price Protection