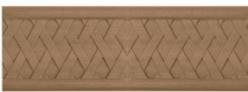

Exceptional elegance, exceptionally well

4"H x 3/4"P x 93"L Basket Weave Chair Rail

• Order now and get our 30 day Price Protection

## DESCRIPTION

Sometimes, there's just no substitute for the authenitic warmth of real wood. Our Hardwood Crown Moulding Comes in 4 different wood species and comes ready to be cut and stained ...

Order online at: http://www.architecturaldepot.com/BX1921.html Date Printed: 04/16/2024 - 6:41 am