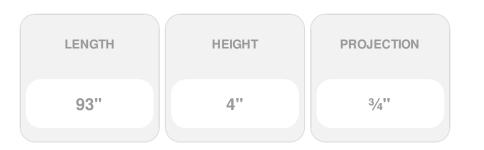

Exceptional elegance, exceptionally well

4"H x 3/4"P x 93"L Basket Weave Chair Rail

• Order now and get our 30 day Price Protection