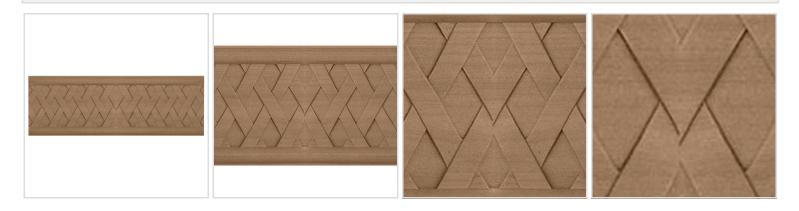

Exceptional elegance, exceptionally well

4"H x 3/4"P x 93"L Basket Weave Chair Rail

• Order now and get our 30 day Price Protection

## DESCRIPTION

Sometimes, there's just no substitute for the authenitic warmth of real wood. Our Hardwood Crown Moulding Comes in 4 different wood species and comes ready to be cut and stained ...

Order online at: http://www.architecturaldepot.com/BX1921.html Date Printed: 04/16/2024 - 6:41 am