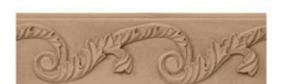

## 4"H x 6"R Carved Chair Rail x 3/4"P x 93"L

- Exceptional elegance, exceptionally well priced
- Classic style
- High Quality product
- Eye-pleasing looks at low cost
- Eye-catching detail
- Easy to install
- This product qualifies for our Lowest Price Guarantee
- Order now and get our 30 day Price Protection