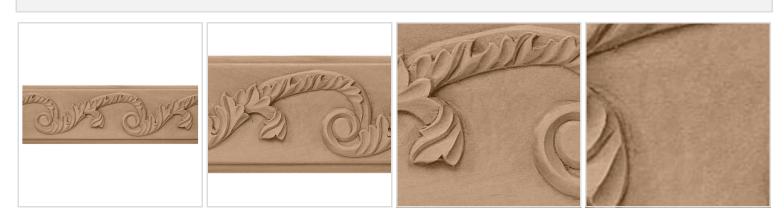

## 4"H x 6"R Carved Chair Rail x 3/4"P x 93"L



- Exceptional elegance, exceptionally well priced
- Classic style
- High Quality product
- Eye-pleasing looks at low cost
- Eye-catching detail
- Easy to install
- This product qualifies for our Lowest Price Guarantee
- Order now and get our 30 day Price Protection

Item #: BX1924 List Price: \$593.95 **\$430.40** (EACH)

Save \$163.55 (27%)

Usually ships in 24-72 hours



## **MORE IMAGES**



## WE ARE HERE FOR YOU...

## **Our Selection**

Having the right tools at the right time is crucial. So is having the right products at the right price. We are not bound by a single warehouse location and limited style or size availabilities. We work directly with over 70 different manufacturers nationwide. This means we have direct control on availability, customizability, and quality.

Order online at: http://www.architecturaldepot.com/BX1924.html

Date Printed: 04/19/2024 - 2:44 pm