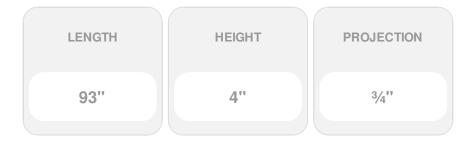

## 4"H x 3/4"P x 12"R x 93"L Carved Chair Rail

- Exceptional elegance, exceptionally well priced
- Classic style
- High Quality product
- Eye-pleasing looks at low cost
- Eye-catching detail
- Easy to install
- This product qualifies for our Lowest Price Guarantee
- Order now and get our 30 day Price Protection