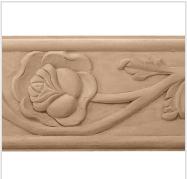

## 4"H x 3/4"P x 12"R x 93"L Carved Chair Rail



- Exceptional elegance, exceptionally well priced
- Classic style
- High Quality product
- Eye-pleasing looks at low cost
- Eye-catching detail
- Easy to install
- This product qualifies for our Lowest Price Guarantee
- Order now and get our 30 day Price Protection

Item #: BX1926 List Price: \$593.95 **\$430.40** (EACH) Save \$163.55 (27%)

Usually ships in 24-72 hours



## **MORE IMAGES**









## WE ARE HERE FOR YOU...

## **Our Selection**

Having the right tools at the right time is crucial. So is having the right products at the right price. We are not bound by a single warehouse location and limited style or size availabilities. We work directly with over 70 different manufacturers nationwide. This means we have direct control on availability, customizability, and quality.

Order online at: http://www.architecturaldepot.com/BX1926.html

Date Printed: 04/19/2024 - 12:28 am