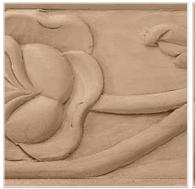

## 4"H x 3/4"P x 12"R x 93"L Carved Chair Rail

- Exceptional elegance, exceptionally well priced
- Classic style
- High Quality product
- Eye-pleasing looks at low cost
- Eye-catching detail
- Easy to install
- This product qualifies for our Lowest Price Guarantee
- Order now and get our 30 day Price Protection