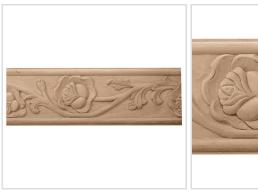

## 4"H x 3/4"P x 12"R x 93"L Carved Chair Rail



- Exceptional elegance, exceptionally well priced
- Classic style
- High Quality product
- Eye-pleasing looks at low cost
- Eye-catching detail
- Easy to install
- This product qualifies for our Lowest Price Guarantee
- Order now and get our 30 day Price Protection

Item #: BX1926 List Price: \$593.95 **\$430.40** (EACH) Save \$163.55 (27%)

Usually ships in 24-72 hours



## **MORE IMAGES**









## WE ARE HERE FOR YOU...

## **Our Selection**

Having the right tools at the right time is crucial. So is having the right products at the right price. We are not bound by a single warehouse location and limited style or size availabilities. We work directly with over 70 different manufacturers nationwide. This means we have direct control on availability, customizability, and quality.

Order online at: http://www.architecturaldepot.com/BX1926.html

Date Printed: 04/19/2024 - 12:28 am