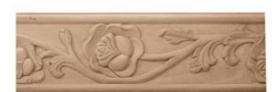

## 4"H x 3/4"P x 12"R x 93"L Carved Chair Rail

- Exceptional elegance, exceptionally well priced
- Classic style
- High Quality product
- Eye-pleasing looks at low cost
- Eye-catching detail
- Easy to install
- This product qualifies for our Lowest Price Guarantee
- Order now and get our 30 day Price Protection