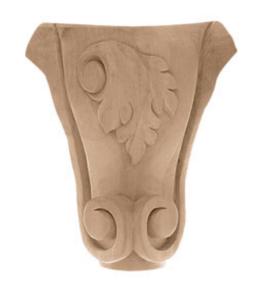

## 3 3/4"W x 3 3/4"D x 5 3/4"H Wood Cabinet Leg

- Artfully designed
- Quality product with attention to detail
- Intricate design
- Multiple wood species to suit your need
- Eye-pleasing looks at low cost
- A durable and affordable product
- This product qualifies for our Lowest Price Guarantee
- Order now and get our 30 day Price Protection

## **DESCRIPTION**

Our wooden furniture legs are meticulously crafted from premium hardwood, ensuring durability, stability, and a timeless aesthetic for your furniture projects. Experience the exquisite craftsmanship and sturdy support that our furniture legs provide, elevating your home decor with elegance and reliability.