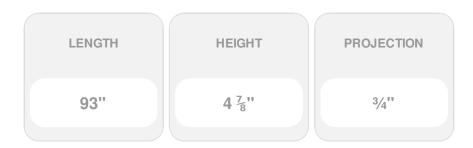

## 4 7/8"H x 3/4"P x 12"R x 93"L Carved Wood Chair Rail

- Exceptional elegance, exceptionally well priced
- Classic style
- High Quality product
- Eye-pleasing looks at low cost
- Eye-catching detail
- Easy to install
- This product qualifies for our Lowest Price Guarantee
- Order now and get our 30 day Price Protection