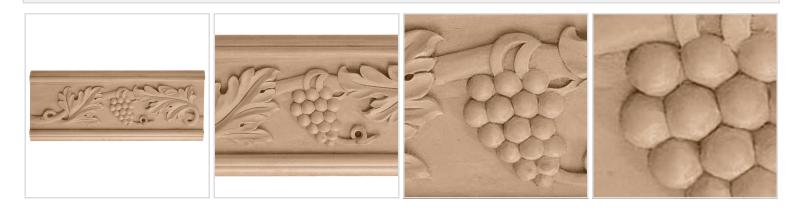

## 4 7/8"H x 3/4"P x 12"R x 93"L Carved Wood Chair Rail

- Exceptional elegance, exceptionally well priced
- Classic style
- High Quality product
- Eye-pleasing looks at low cost
- Eye-catching detail
- Easy to install
- This product qualifies for our Lowest Price Guarantee
- Order now and get our 30 day Price Protection

## **MORE IMAGES**