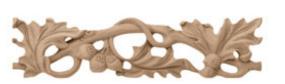

## 3"H x 1"P x 12"R x 93"L Wood Carved Pierced Moulding

- Exceptional elegance, exceptionally well priced
- Classic style
- High Quality product
- Eye-pleasing looks at low cost
- Eye-catching detail
- Easy to install
- This product qualifies for our Lowest Price Guarantee
- Order now and get our 30 day Price Protection