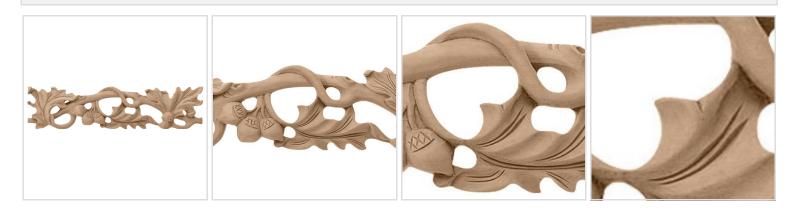

## 3"H x 1"P x 12"R x 93"L Wood Carved Pierced Moulding

- Exceptional elegance, exceptionally well priced
- Classic style
- High Quality product
- Eye-pleasing looks at low cost
- Eye-catching detail
- Easy to install
- This product qualifies for our Lowest Price Guarantee
- Order now and get our 30 day Price Protection



Save \$168.92 (27%)

Usually ships in 24-72 hours

| LENGTH | HEIGHT | PROJECTION |
|--------|--------|------------|
| 93''   | 3"     | 1"         |

## **MORE IMAGES**



## WE ARE HERE FOR YOU...

## **Our Selection**

Having the right tools at the right time is crucial. So is having the right products at the right price. We are not bound by a single warehouse location and limited style or size availabilities. We work directly with over 70 different manufacturers nationwide. This means we have direct control on availability, customizability, and quality.