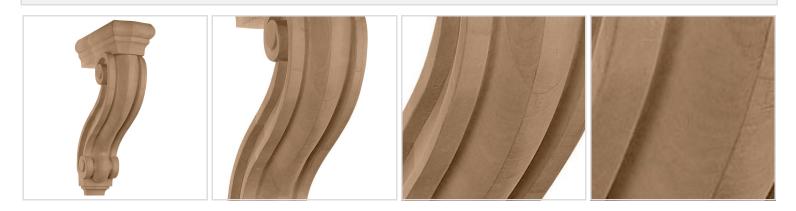

## 3 1/2"W x 8"D x 13"H Large Open Corbel

- Traditional design
- Multiple wood species to choose from
- Hand carved for a traditional look
- Crisp detail and high relief
- A great way to add value to your home
  This product gualifies for our Lowest
- This product qualifies for our Lowest Price Guarantee
- Order now and get our 30 day Price Protection



Save \$128.20 (27%)

Usually ships in 24-72 hours

| HEIGHT | DEPTH | WIDTH  |
|--------|-------|--------|
| 13"    | 8"    | 3 1/2" |

## **MORE IMAGES**



## WE ARE HERE FOR YOU...

## **Our Selection**

Having the right tools at the right time is crucial. So is having the right products at the right price. We are not bound by a single warehouse location and limited style or size availabilities. We work directly with over 70 different manufacturers nationwide. This means we have direct control on availability, customizability, and quality.