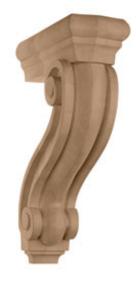

## 3 1/2"W x 8"D x 13"H Large Open Corbel

- Traditional design
- Multiple wood species to choose from
- Hand carved for a traditional look
- Crisp detail and high relief
- A great way to add value to your home
  This product gualifies for our Lowest
- This product qualifies for our Lowest Price Guarantee
- Order now and get our 30 day Price Protection

Save \$128.20 (27%)

Usually ships in 24-72 hours

| HEIGHT | DEPTH | WIDTH  |
|--------|-------|--------|
| 13"    | 8"    | 3 1/2" |