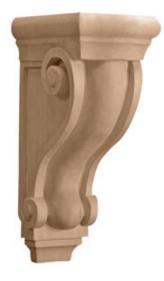

## 2 3/4"W x 2 5/8"D x 4 1/2"H Extra Mini Corbel

- Traditional design
- Multiple wood species to choose from
- Hand carved for a traditional look
- Crisp detail and high relief
- A great way to add value to your home
- This product qualifies for our Lowest Price Guarantee
- Order now and get our 30 day Price Protection

Save \$23.59 (27%)

Usually ships in 24-72 hours

| HEIGH  | т | WIDTH                     | DEPTH                                  |  |
|--------|---|---------------------------|----------------------------------------|--|
| 4 1/2" |   | <b>2</b> <sup>3</sup> /4" | <b>2</b> <sup>5</sup> / <sub>8</sub> " |  |
|        |   |                           |                                        |  |