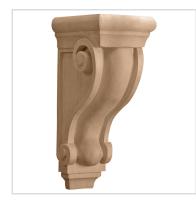

## 4 1/2"W x 5 3/4"D x 9 3/4"H Small Corbel

- Traditional design
- Multiple wood species to choose from
- Hand carved for a traditional look
- Crisp detail and high relief
- A great way to add value to your home
- This product qualifies for our Lowest Price Guarantee
- Order now and get our 30 day Price Protection

Item #: BX1955 List Price: \$263.06 **\$190.62** (EACH) Save \$72.44 (27%)

Usually ships in 24-72 hours

HEIGHT

**DEPTH** 

WIDTH

9 3/4"

5 3/4"

4 1/2"

## **MORE IMAGES**









## WE ARE HERE FOR YOU...

## **Our Selection**

Having the right tools at the right time is crucial. So is having the right products at the right price. We are not bound by a single warehouse location and limited style or size availabilities. We work directly with over 70 different manufacturers nationwide. This means we have direct control on availability, customizability, and quality.

Order online at: http://www.architecturaldepot.com/BX1955.html

Date Printed: 04/19/2024 - 7:55 pm