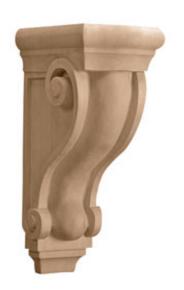

## 4 1/2"W x 5 3/4"D x 9 3/4"H Small Corbel

- Traditional design
- Multiple wood species to choose from
- Hand carved for a traditional look
- Crisp detail and high relief
- A great way to add value to your home
- This product qualifies for our Lowest Price Guarantee
- Order now and get our 30 day Price Protection

Item #: BX1955 List Price: \$263.06 **\$190.62** (EACH) Save \$72.44 (27%)

Usually ships in 24-72 hours

HEIGHT

**DEPTH** 

WIDTH

9 3/4"

5 3/4"

4 1/2"