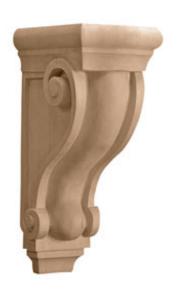

## 8"W x 6 1/2"D x 14"H Wide Medium Corbel

- Traditional design
- Multiple wood species to choose from
- Hand carved for a traditional look
- Crisp detail and high relief
- A great way to add value to your home
- This product qualifies for our Lowest Price Guarantee
- Order now and get our 30 day Price Protection

Item #: BX1958 List Price: \$504.83 **\$365.82** (EACH) Save \$139.01 (27%)

Usually ships in 24-72 hours

HEIGHT WIDTH DEPTH

14" 8" 6 ½"