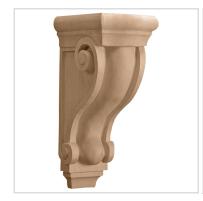

## 8"W x 6 1/2"D x 14"H Wide Medium Corbel

- Traditional design
- Multiple wood species to choose from
- Hand carved for a traditional look
- Crisp detail and high relief
- A great way to add value to your home
- This product qualifies for our Lowest Price Guarantee
- Order now and get our 30 day Price Protection

Item #: BX1958 List Price: \$504.83 **\$365.82** (EACH) Save \$139.01 (27%)

Usually ships in 24-72 hours

HEIGHT WIDTH DEPTH

14" 8" 6 ½"