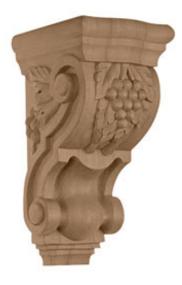

## 5"W x 5 1/4"D x 10 1/4"H Medium Grape Corbel

- Traditional design
- Multiple wood species to choose from
- Hand carved for a traditional look
- Crisp detail and high relief
- A great way to add value to your home
- This product qualifies for our Lowest Price Guarantee
- Order now and get our 30 day Price Protection