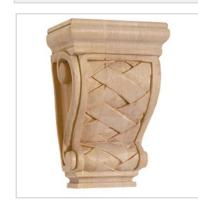

## 3"W x 2"D x 4 1/2"H Mini Basket Weave Corbel

- Traditional design
- Multiple wood species to choose from
- Hand carved for a traditional look
- Crisp detail and high relief
- A great way to add value to your home
- This product qualifies for our Lowest Price Guarantee
- Order now and get our 30 day Price Protection

Item #: BX1965 List Price: \$87.34 **\$63.29** (EACH) Save \$24.05 (27%)

Usually ships in 24-72 hours

HEIGHT WIDTH DEPTH

4 1/2"

3"

2"