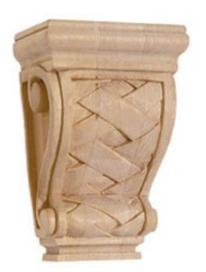

## 3"W x 2"D x 4 1/2"H Mini Basket Weave Corbel

- Traditional design
- Multiple wood species to choose from
- Hand carved for a traditional look
- Crisp detail and high relief
- A great way to add value to your home
- This product qualifies for our Lowest Price Guarantee
- Order now and get our 30 day Price Protection

Item #: BX1965 List Price: \$87.34 **\$63.29** (EACH) Save \$24.05 (27%)

Usually ships in 24-72 hours

HEIGHT WIDTH DEPTH

4 1/2"

3"

2"