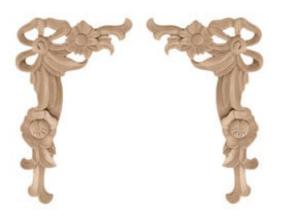

## 8"W x 3/4"D x 10 1/2"H Medium Ribbon Onlay

- Eye-catching detail
- Traditional design
- Comes in a variety of woods
- Can be used in a variety of jobs and applications
- Eye-pleasing looks at low cost
- A great way to add value to your home
  This product qualifies for our Lowest Price Guarantee
- Order now and get our 30 day Price Protection

Usually ships in 24-72 hours

| 10 1/2" 8" 3/4" | HEIG  | НТ | WIDTH | DEPTH |
|-----------------|-------|----|-------|-------|
|                 | 10 1/ | 2" | 8''   | 3/4"  |

## DESCRIPTION

Our onlays are the perfect accent pieces for your projects. Choose from an amazing selection of designs and patterns that are historical, seasonal or even whimsical. Give character to your cabinetry, furniture and room or take your kid's school projects and crafts to the next level! The possibilities are endless. Each piece is carefully crafted with rich details and will be looking great wherever its used.