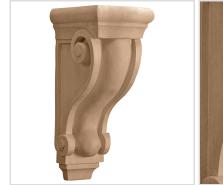

## 3 3/4"W x 8 1/4"D x 13 1/4"H Deep Corbel

- Traditional design
- Multiple wood species to choose from
- Hand carved for a traditional look
- Crisp detail and high relief
- A great way to add value to your home
- This product qualifies for our Lowest Price Guarantee
- Order now and get our 30 day Price Protection

Item #: BX1993 List Price: \$469.68 **\$340.35** (EACH) Save \$129.33 (27%)

Usually ships in 24-72 hours

| HEIGHT  | DEPTH  | WIDTH  |
|---------|--------|--------|
| 13 1/4" | 8 1/4" | 3 3/4" |