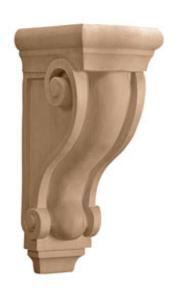

## 3 3/4"W x 8 1/4"D x 13 1/4"H Deep Corbel

- Traditional design
- Multiple wood species to choose from
- Hand carved for a traditional look
- Crisp detail and high relief
- A great way to add value to your home
- This product qualifies for our Lowest Price Guarantee
- Order now and get our 30 day Price Protection

Item #: BX1993 List Price: \$469.68 **\$340.35** (EACH) Save \$129.33 (27%)

Usually ships in 24-72 hours

| HEIGHT  | DEPTH  | WIDTH  |
|---------|--------|--------|
| 13 1/4" | 8 1/4" | 3 3/4" |