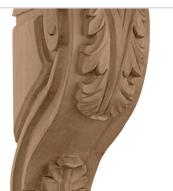

## 3 3/4"W x 8 1/4"D x 13 1/4"H Large Closed Acanthus Corbel

- Traditional design
- Multiple wood species to choose from
- Hand carved for a traditional look
- Crisp detail and high relief
- A great way to add value to your home
- This product qualifies for our Lowest Price Guarantee
- Order now and get our 30 day Price Protection

Item #: BX1996 List Price: \$551.99 **\$399.99** (EACH) Save \$152.00 (27%)

Usually ships in 24-72 hours

**HEIGHT** 

**DEPTH** 

WIDTH

13 1/4"

8 1/4"

3 3/4"

## **MORE IMAGES**









## WE ARE HERE FOR YOU...

## **Our Selection**

Having the right tools at the right time is crucial. So is having the right products at the right price. We are not bound by a single warehouse location and limited style or size availabilities. We work directly with over 70 different manufacturers nationwide. This means we have direct control on availability, customizability, and quality.

Order online at: http://www.architecturaldepot.com/BX1996.html

Date Printed: 04/18/2024 - 7:39 pm