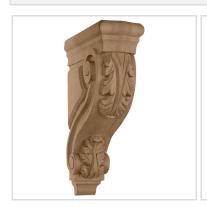

## 3 3/4"W x 8 1/4"D x 13 1/4"H Large Closed Acanthus Corbel

- Traditional design
- Multiple wood species to choose from
- Hand carved for a traditional look
- Crisp detail and high relief
- A great way to add value to your home
- This product qualifies for our Lowest Price Guarantee
- Order now and get our 30 day Price Protection

Item #: BX1996 List Price: \$551.99 **\$399.99** (EACH) Save \$152.00 (27%)

Usually ships in 24-72 hours

**HEIGHT** 

**DEPTH** 

WIDTH

13 1/4"

8 1/4"

3 3/4"

## **MORE IMAGES**









## WE ARE HERE FOR YOU...

## **Our Selection**

Having the right tools at the right time is crucial. So is having the right products at the right price. We are not bound by a single warehouse location and limited style or size availabilities. We work directly with over 70 different manufacturers nationwide. This means we have direct control on availability, customizability, and quality.

Order online at: http://www.architecturaldepot.com/BX1996.html

Date Printed: 04/18/2024 - 7:39 pm