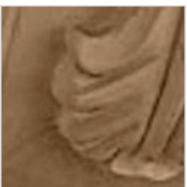

## 3 3/4"W x 8 1/4"D x 13 1/4"H Large Closed Acanthus Corbel

- Traditional design
- Multiple wood species to choose from
- Hand carved for a traditional look
- Crisp detail and high relief
- A great way to add value to your home
- This product qualifies for our Lowest Price Guarantee
- Order now and get our 30 day Price Protection