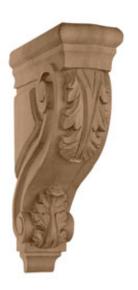

## 3 3/4"W x 8 1/4"D x 13 1/4"H Large Closed Acanthus Corbel

- Traditional design
- Multiple wood species to choose from
- Hand carved for a traditional look
- Crisp detail and high relief
- A great way to add value to your home
- This product qualifies for our Lowest Price Guarantee
- Order now and get our 30 day Price Protection

Item #: BX1996 List Price: \$551.99 **\$399.99** (EACH) Save \$152.00 (27%)

Usually ships in 24-72 hours

**HEIGHT** 

**DEPTH** 

WIDTH

13 1/4"

8 1/4"

3 3/4"