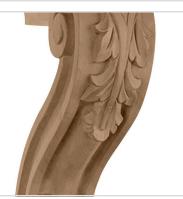

## 8 1/4"W x 18"D x 34 1/4"H Extra Large Open Acanthus Corbel

- Traditional design
- Multiple wood species to choose from
- Hand carved for a traditional look
- Crisp detail and high relief
- A great way to add value to your home
- This product qualifies for our Lowest Price Guarantee
- Order now and get our 30 day Price Protection