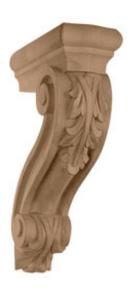

## 8 1/4"W x 18"D x 34 1/4"H Extra Large Open Acanthus Corbel

- Traditional design
- Multiple wood species to choose from
- Hand carved for a traditional look
- Crisp detail and high relief
- A great way to add value to your home
- This product qualifies for our Lowest Price Guarantee
- Order now and get our 30 day Price Protection