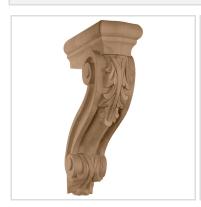

## 8 1/4"W x 18"D x 34 1/4"H Extra Large Open Acanthus Corbel

- Traditional design
- Multiple wood species to choose from
- Hand carved for a traditional look
- Crisp detail and high relief
- A great way to add value to your home
- This product qualifies for our Lowest Price Guarantee
- Order now and get our 30 day Price Protection