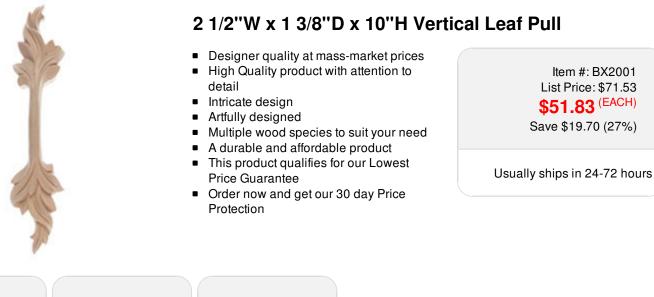

## DESCRIPTION

Our onlays are the perfect accent pieces for your projects. Choose from an amazing selection of designs and patterns that are historical, seasonal or even whimsical. Give character to your cabinetry, furniture and room or take your kid's school projects and crafts to the next level! The possibilities are endless. Each piece is carefully crafted with rich details and will be looking great wherever its used.

| HEIGHT | WIDTH  | DEPTH                           |
|--------|--------|---------------------------------|
| 10''   | 2 1/2" | 1 <sup>3</sup> / <sub>8</sub> " |