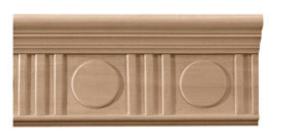

## 6"H x 2 5/16"P x 93"L Deco Crown Moulding

- Exceptional elegance, exceptionally well priced
- Classic style
- High Quality product
- Eye-pleasing looks at low cost
- Eye-catching detail
- Easy to install
- This product qualifies for our Lowest Price Guarantee
- Order now and get our 30 day Price Protection

## DESCRIPTION

Sometimes, there's just no substitute for the authenitic warmth of real wood. Our Hardwood Crown Moulding Comes in 4 different wood species and comes ready to be cut and stained..

Order online at: <u>http://www.architecturaldepot.com/BX2004.html</u> Date Printed: 04/18/2024 - 12:15 am