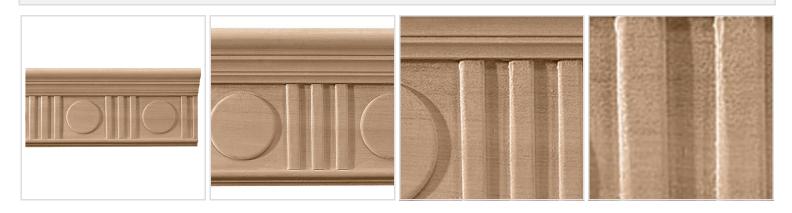

## **MORE IMAGES**

## DESCRIPTION

Sometimes, there's just no substitute for the authenitic warmth of real wood. Our Hardwood Crown Moulding Comes in 4 different wood species and comes ready to be cut and stained..

Order online at: <u>http://www.architecturaldepot.com/BX2004.html</u> Date Printed: 04/18/2024 - 12:15 am