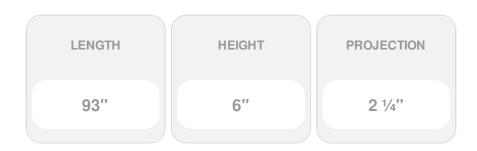

## 6"H x 2 5/16"P x 93"L Deco Crown Moulding

- Exceptional elegance, exceptionally well priced
- Classic style
- High Quality product
- Eye-pleasing looks at low cost
- Eye-catching detail
- Easy to install
- This product qualifies for our Lowest Price Guarantee
- Order now and get our 30 day Price Protection