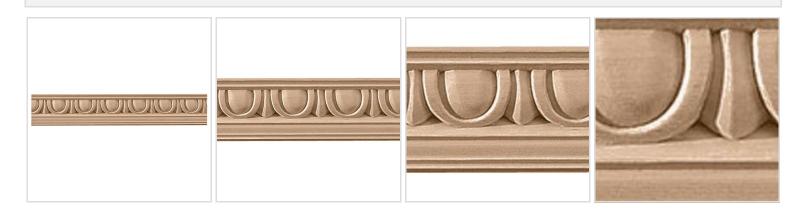

## 1 3/4"H x 1 3/4"P x 93"L Egg & Dart Crown Moulding

- Exceptional elegance, exceptionally well priced
- Classic style
- High Quality product
- Eye-pleasing looks at low cost
- Eye-catching detail
- Easy to install
- This product qualifies for our Lowest Price Guarantee
- Order now and get our 30 day Price Protection

## **DESCRIPTION**

Sometimes, there's just no substitute for the authenitic warmth of real wood. Our Hardwood Crown Moulding Comes in 4 different wood species and comes ready to be cut and stained..

Order online at: http://www.architecturaldepot.com/BX2010.html