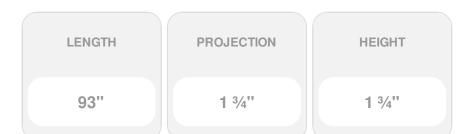

## 1 3/4"H x 1 3/4"P x 93"L Egg & Dart Crown Moulding

- Exceptional elegance, exceptionally well priced
- Classic style
- High Quality product
- Eye-pleasing looks at low cost
- Eye-catching detail
- Easy to install
- This product qualifies for our Lowest Price Guarantee
- Order now and get our 30 day Price Protection