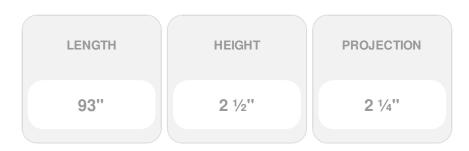

## 2 1/2"H x 2 1/4"P x 93"L Fluted Crown Moulding

- Exceptional elegance, exceptionally well priced
- Classic style
- High Quality product
- Eye-pleasing looks at low cost
- Eye-catching detail
- Easy to install
- This product qualifies for our Lowest Price Guarantee
- Order now and get our 30 day Price Protection