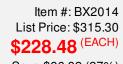

## 2 1/2"H x 2 1/4"P x 93"L Fluted Crown Moulding

- Exceptional elegance, exceptionally well priced
- Classic style
- High Quality product
- Eye-pleasing looks at low cost
- Eye-catching detail
- Easy to install
- This product qualifies for our Lowest Price Guarantee
- Order now and get our 30 day Price Protection