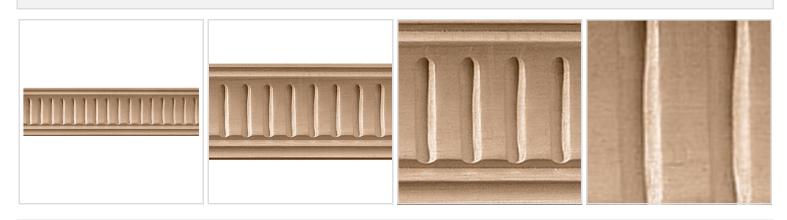

## DESCRIPTION

Sometimes, there's just no substitute for the authenitic warmth of real wood. Our Hardwood Crown Moulding Comes in 4 different wood species and comes ready to be cut and stained..

Order online at: <u>http://www.architecturaldepot.com/BX2014.html</u> Date Printed: 04/16/2024 - 3:28 am