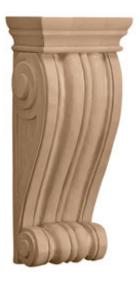

## 5"W x 3"D x 11"H Medium Traditional Corbel

- Traditional design
- Multiple wood species to choose from
- Hand carved for a traditional look
- Crisp detail and high relief
- A great way to add value to your home
- This product qualifies for our Lowest Price Guarantee
- Order now and get our 30 day Price Protection

Usually ships in 24-72 hours

| 11" 5" 3" | HEIGHT | WIDTH | DEPTH |
|-----------|--------|-------|-------|
|           | 11"    | 5"    | 3''   |